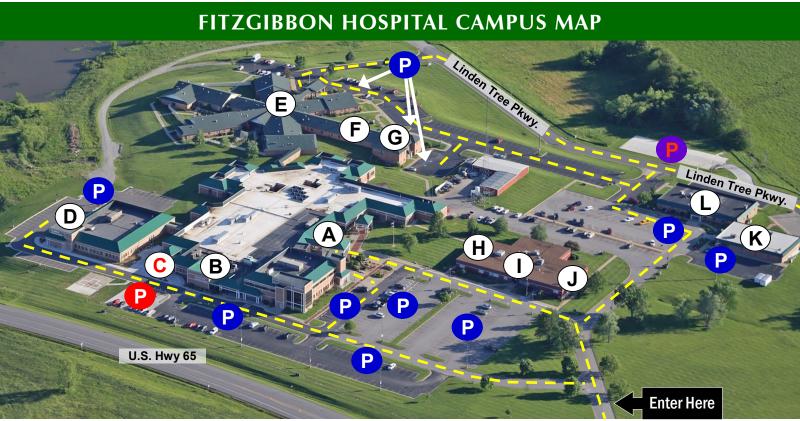

## **SPITAL**

Hospital Main Entrance
Outpatient Clinic Level 1 (1st Floor)

- Cardiology-MU
- Urology
- Vascular

## **Outpatient Clinic Level 2** (2<sup>nd</sup> Floor)

- Orthopedics & Sports Medicine
- Wound Care
- Pain Management
- **B** Community Cancer Center
- C Emergency Walk-In/Ambulance Entrance
- **D** Fitzgibbon Medical Clinic
  - Fitzgibbon Chiropractic
  - Fitzgibbon Mental Health
  - Marshall Family Practice
  - Marshall Surgical Associates
  - Marshall Women's Care
- E The Living Center (long-term care facility)

- **F** Skilled Nursing Facility
- **G** Therapy Services (Upper Level) Financial Services (Lower Level)
- **H Fitzgibbon Specialty Clinic** (Suite C, entrance on south side)
  - Cardiology-MHC
- Podiatry
- Nephrology
- Sleep
- Missouri Valley Physicians Clinic
  Mid-Missouri Family Health Clinic (temporary location)
- J Home Health & Hospice (Lower Level, entrance on north side)
- K Buckner Wellness Center (Cardiac Rehab) (Upper Level) Missouri Valley College School of Nursing (Lower Level, entrance on Linden Tree Pkwy.)
- L Aubrie Evans Family Dental Ulbrich Family Medicine Clinic
- P Emergency Patient Parking
- Patient/Visitor Parking
- MVC Student Parking